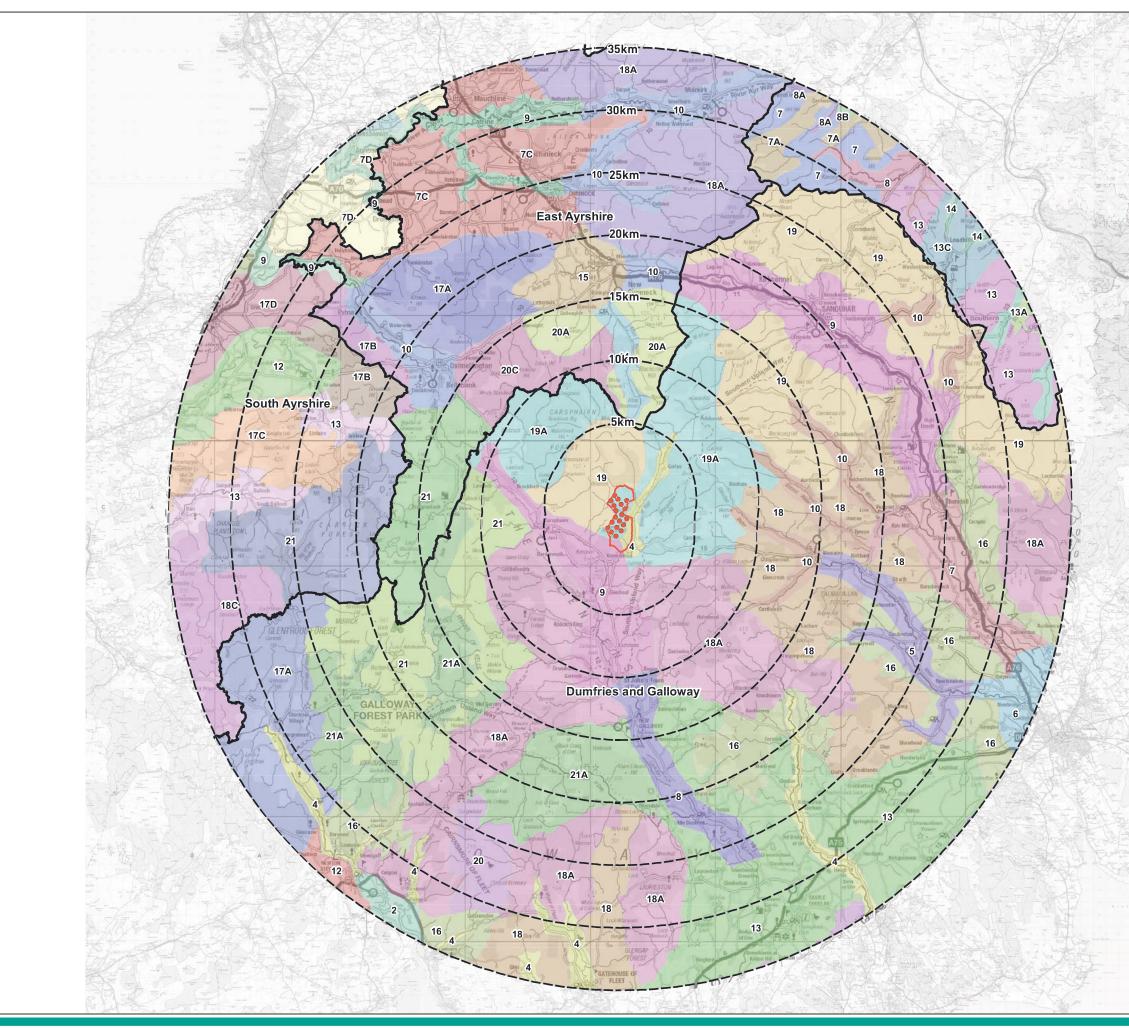

## INFINERGY

| KEY:                                                                                           |                                   |
|------------------------------------------------------------------------------------------------|-----------------------------------|
| Site Boundary  Turbine Layout                                                                  |                                   |
| Local Authority Boundary                                                                       |                                   |
| Dumfries and Galloway Wind Farm Landscape Capacity Study (2017<br>Landscape Character Types:   |                                   |
| 10 - Upland Glens                                                                              |                                   |
| 12 - Drumlin Pasture in Moss a<br>13 - Drumlin Pastures                                        | nd Moor Lowland                   |
| 16 - Upland Fringe                                                                             |                                   |
| 17A - Plateau Moorland with Forest                                                             |                                   |
| 18 - Foothills<br>18A - Foothills with Forest                                                  |                                   |
| 19 - Southern Uplands                                                                          |                                   |
| 19A - Southern Uplands with Fr<br>2 - Coastal Flats                                            | prest                             |
| 20 - Coastal Granite Uplands                                                                   |                                   |
| 21 - Rugged Granite Uplands<br>21A - Rugged Granite Uplands with Forest                        |                                   |
| 4 - Narrow Wooded Valley                                                                       |                                   |
| 5 - Intimate Pastoral Valley                                                                   |                                   |
| 6 - Lower Valley<br>7 - Middle Valley                                                          |                                   |
| 8 - Flooded Valley                                                                             |                                   |
| 9 - Upper Valley                                                                               |                                   |
| East Ayrshire Landscape Wind Capacity Study (2018)<br>Landscape Character Types:               |                                   |
| 10 - Upland River Valley                                                                       |                                   |
| 14 - Upland Glen<br>15 - Upland Basin                                                          |                                   |
| 17A - Foothills with Forest and Opencast Mining                                                |                                   |
| 17B - Foothills with Forest West of Doon Valley<br>18A - East Ayrshire Plateau Moorlands       |                                   |
| 18A - East Ayrshire Plateau Moorlands       20A - East Ayrshire Southern Uplands               |                                   |
| 20C - Southern Uplands with Forest                                                             |                                   |
| 21 - Rugged Uplands, Lochs and Forests<br>7C - East Ayrshire Lowlands                          |                                   |
| 9 - Lowland River Valley                                                                       |                                   |
| South Ayrshire Landscape Wind Cap<br>Landscape Character Types:                                | pacity Study (2013)               |
| 12 - Middle Dale                                                                               |                                   |
| 13 - Intimate Pastoral Valleys<br>16 - Lowland Hills                                           |                                   |
| 17B - Foothills with Forest West of Doon Valley                                                |                                   |
| 17C - Foothills with Forest and Wind Farπ<br>17D - Maybole Foothills                           |                                   |
| 1/D - Maybole Foothills<br>18C - South Ayrshire Plateau Moorlands and Forestry and Wind Farms  |                                   |
| 21 - Rugged Uplands, Lochs and Forest                                                          |                                   |
| 4B - Brown Carrick Hills<br>7D - South Ayrshire Lowlands                                       |                                   |
| 9 - Lowland River Valleys                                                                      |                                   |
| South Lanarkshire Landscape Landscape Character Assessment (2010<br>Landscape Character Types: |                                   |
| 13 - Southern Uplands                                                                          |                                   |
| 13A - Southern Uplands Forestry<br>13C - Southern Uplands Leadhills                            |                                   |
| 14 - Upland Glen                                                                               |                                   |
| 7 - Rolling Moorland                                                                           |                                   |
| 7A - Rolling Moorland Forestry<br>8 - Upland River Valley                                      |                                   |
| 8A - Upland River Valley Incise                                                                |                                   |
| 8B - Upland River Valley Opencast Mining                                                       |                                   |
|                                                                                                |                                   |
|                                                                                                |                                   |
|                                                                                                |                                   |
|                                                                                                |                                   |
|                                                                                                |                                   |
|                                                                                                |                                   |
|                                                                                                | Pegasus<br>Group                  |
|                                                                                                |                                   |
| Title:                                                                                         |                                   |
| Landscape Character Types                                                                      |                                   |
| within 35km                                                                                    |                                   |
|                                                                                                |                                   |
| Shepherds' Rig Wind Farm                                                                       |                                   |
| Source: © Crown copyright and database rights                                                  |                                   |
| 2018 Ordnance Survey 100020449                                                                 |                                   |
| Client: Infi                                                                                   | inergy                            |
| Drawn by:<br>JS/EK                                                                             | Checked:<br>SS                    |
| Date:<br>NOV 2018                                                                              | Figure:<br>8.5                    |
| <b>Scale:</b><br>1:300,000 @ A3                                                                | <b>Revision:</b><br>P17-1037.004B |
|                                                                                                |                                   |
| INFINERGY                                                                                      |                                   |